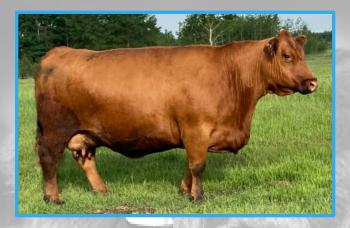

Maternal greatness and sheer power are combined in this leading sire, Red U-2 Authentic 139A.

Authentic was a past high-selling bull at U2 and has gone on to be a potent breeder that has had positive production results for the three progressive breeders that own him. Phenotypically he is the ideal Red Angus sire, super clean fronted with an attractive head that will add length, power and over all completeness to his progeny. He is out of one of the great donors at U2, Stormy 7202T, and complimented by a stacked maternal pedigree!