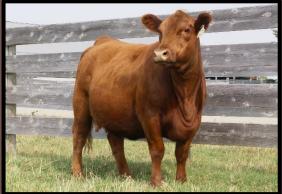

, Canada and South America. The dam of Redbox is Peltons Miss AJA 0839U and at 11 years of age she is extremely sound and impressive from every angle. He consistently transmits quality and eye appeal. Redbox displays unmatched phenotypic quality and possesses many needed traits to inject into the Red Angus Breed. His body volume, fleshing ease, soundness and style are simply hard to

find. Upon inspection Redbox invokes a "wow" from the mouth of all that have seen him. His ability to make his mark as one of the great maternal sires of the breed is imminent.

Donor Care Embryo Facility Freezing

Embryo Collection, Freezing & Transplants IVF - In Vitro Fertilization

Embryos for Sale www.bova-tech.com (403) 332-1567

> Export Certified

In-Clinic & On Farm Services Recipient Programs









Red Lone Stone Beula 35H is a very well made female that is well-balanced. Buela is the complete package, an impressive cow with a small frame build (5.0 to 5.5 frame score). She has a very nice temperament, beautiful coat, solid feet, and perfect udder. The potential for 35H to become a very productive cow and raise outstanding offspring is already proven with her well-formed bull calf that hit the ground this year.



Red U<sub>2</sub> Dominion 284F is an outcross sire who continues to make a name for himself as a sire who stamps his progeny with phenotype, foot quality, His pedigree has and stoutness. generations of maternal legends and a matron derived from a notable cow family known for fertility, calf performance, and udder quality.



**Donor Care** Facility

**Embryo Collection**