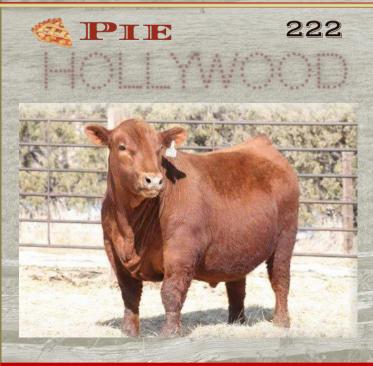

Pie Hollywood is the world record selling Red Angus bull from the spring 2023 bull sale season, selling for \$400.000 valuation. His record setting appraisal is the result of his combination of curve bending calving growth, breed leading ease and carcass, captivating phenotype and is backed by the renown Abigrace cow family. We were not drawn to the bull by his outstanding numbers, but they are off the charts. We appreciate Hollywood for his massive phenotype and you couldn't put a better foot on a **Red Angus bull.** 

exceptional mothering traits, 98B is a donor you won't want to miss using.

Pie Hollywood is the world record selling Red Angus bull from the spring 2023 bull sale season, selling for \$400,000 valuation. His record setting appraisal is the result of his combination of curve bending calving ease and growth, breed captivating leading carcass. phenotype and is backed by the renown Abigrace cow family. We were not drawn to the bull by his outstanding numbers, but they are off the charts. We appreciate Hollywood for his massive phenotype and you couldn't put a better foot on a Red Angus bull.

Pie Hollywood is the world record selling Red Angus bull from the spring 2023 bull sale season, selling for \$400,000 valuation. His record setting the result appraisal is of his combination of curve bending calving ease and growth, breed leading carcass, captivating phenotype and is backed by the renown Abigrace cow family. We were not drawn to the bull by his outstanding numbers, but they are off the charts. We appreciate Hollywood for his massive phenotype and you couldn't put a better foot on a Red Angus bull.

Pie Hollywood is the world record selling Red Angus bull from the spring 2023 bull sale season, selling for \$400.000 valuation. His record setting is the of his appraisal result combination of curve bending calving ease and growth, breed leading carcass, captivating phenotype and is backed by the renown Abigrace cow family. We were not drawn to the bull by his outstanding numbers, but they are off the charts. We appreciate Hollywood for his massive phenotype and you couldn't put a better foot on a Red Angus bull.

Pie Hollywood is the world record selling Red Angus bull from the spring 2023 bull sale season, selling for \$400,000 valuation. His record setting appraisal is the result of his combination of curve bending calving ease and growth, breed leading carcass, captivating phenotype and is backed by the renown Abigrace cow family. We were not drawn to the bull by his outstanding numbers, but they are off the charts. We appreciate Hollywood for his massive phenotype and you couldn't put a better foot on a Red Angus bull.