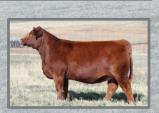

Red ACC 1Z

**Embryos for Sale** 

www.bova-tech.com

(403) 332-1567

A blend of a well-known pedigrees and a top donor cow from Anderson cattle Co. Red ACC Lambda 1Z is a dark red, moderated framed with lots of muscle definition and a high milk EPD. She is the dam of Red ACC Bigshot 118E a bull that surprised everyone in the spring when he was purchased by a syndicate during the 2018 bull sale.

1Z is a very stylish smooth fronted cow with lot of eye appeal. She is a really good cow with another outstanding calve at side this year, weaned on August 14<sup>th</sup> weighing 751 pounds at around 6.5 months of age.

#### Red ACC LAMBDA 1Z

A blend of a well-known pedigrees and a top donor cow from Anderson cattle Co. Red ACC Lambda 1Z is a dark red. moderated framed with lots of muscle definition and a high milk EPD.

She is the dam of Red ACC Bigshot 118E a bull that surprised everyone in the spring when he was purchased by a syndicate during the 2018 bull sale.

1Z is a very stylish smooth fronted cow with lot of eye appeal. She is a really good cow with another outstanding calve at side this year, weaned on August 14th weighing 751 pounds at around 6.5 months of age.