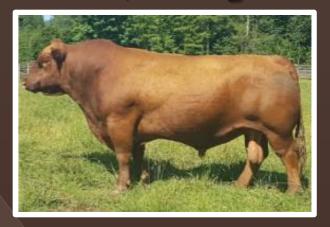

Herd sires with the ability to combine the power that Red Wheel Creed possesses with exceptional maternal strength in an outcross pedigree are rare to find. Creed has the length of spine, muscle expression, bone and foot size which he transmits into his calves. This bull is backed by an exceptional dam and cow family. Creed's dam, Black Wheel Jestress 1Y is a herd bull producing female. The Jestress cow family is noted for exceptional udders and hoof quality and being big ribbed productive females. A few straws of semen were available during the Pinnacle Sale in 2018, the quest for the very best Red Angus seedstock in Canada may be found. the significance of this great breeding bull is

fully demonstrated throughout the pedigree, statistical information and the footnote discussion. this breeding bull, with progeny on the ground, is an opportunity to obtain the influence of one of the most dynamic breeding bulls in the industry today.