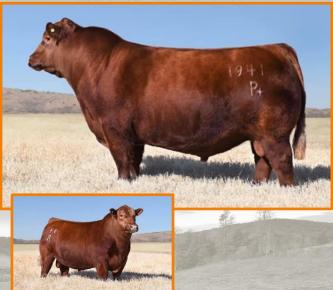

This Red Angus bull may be just as noble as the ancient redwood trees "Duff Redwood 1941". What a specimen he is in terms of depth of rib, fleshing ability and overall dimension in a moderate frame. Just like the coastal trees, you truly need to see Redwood for yourself to understand his overall quality and value.

Duff Redwood 1941 will undoubtedly leave deep roots in the beef industry.

**Donor Care Facility** 

**Embryo Collection**, **Freezing &** 

**IVF - In Vitro Fertilization** 

**Export** Certified **In-Clinic & On Farm** Services