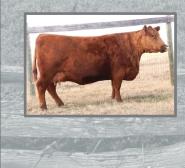

Red ACC 1Z

**Embryos for Sale** 

www.bova-tech.com

(403) 332-1567

A blend of a well-known pedigrees and a top donor cow from Anderson cattle Co. Red ACC Lambda 1Z is a dark red, moderated framed with lots of muscle definition and a high milk EPD. She is the dam of Red ACC Bigshot 118E a bull that surprised everyone in the spring when he was purchased by a syndicate during the 2018 bull sale.

1Z is a very stylish smooth fronted cow with lot of eye appeal. She is a really good cow with another outstanding calve at side this year, weaned on August 14<sup>th</sup> weighing 751 pounds at around 6.5 months of age.

#### Red ACC LAMBDA 1Z

A blend of a well-known pedigrees and a top donor cow from Anderson cattle Co. Red ACC Lambda 1Z is a dark red. moderated framed with lots of muscle definition and a high milk EPD.

She is the dam of Red ACC Bigshot 118E a bull that surprised everyone in the spring when he was purchased by a syndicate during the 2018 bull sale.

1Z is a very stylish smooth fronted cow with lot of eye appeal. She is a really good cow with another outstanding calve at side this year, weaned on August 14th weighing 751 pounds at around 6.5 months of age.