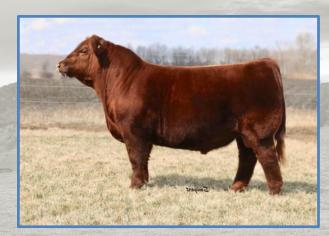

Herd sires with the ability to combine the power that Red Wheel Creed possesses with exceptional maternal strength in an outcross pedigree are rare to find. Creed has the length of spine, muscle expression, bone and foot size which he transmits into his calves. This bull is backed by an exceptional dam and cow family. Creed's dam, Black Wheel Jestress 1Y is a herd bull producing female. The Jestress cow family is noted for exceptional udders and hoof quality and being big ribbed productive females. A few straws of semen were available during the Pinnacle Sale in 2018, the quest for the very best Red Angus seedstock in Canada may be found. the significance of this great breeding bull is

fully demonstrated throughout the pedigree, statistical information and the footnote discussion. this breeding bull, with progeny on the ground, is an opportunity to obtain the influence of one of the most dynamic breeding bulls in the industry today.