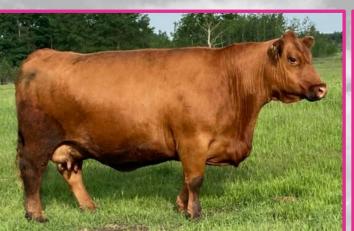

Red ACC 1Z

**Embryos for Sale** 

www.bova-tech.com

(403) 332-1567

A blend of a well-known pedigrees and a top donor cow from Anderson cattle Co. Red ACC Lambda 1Z is a dark red, moderated framed with lots of muscle definition and a high milk EPD. She is the dam of Red ACC Bigshot 118E a bull that surprised everyone in the spring when he was purchased by a syndicate during the 2018 bull sale.

1Z is a very stylish smooth fronted cow with lot of eye appeal. She is a really good cow with another outstanding calve at side this year, weaned on August 14<sup>th</sup> weighing 751 pounds at around 6.5 months of age.

#### Red ACC LAMBDA 1Z

A blend of a well-known pedigrees and a top donor cow from Anderson cattle Co. Red ACC Lambda 1Z is a dark red. moderated framed with lots of muscle definition and a high milk EPD.

She is the dam of Red ACC Bigshot 118E a bull that surprised everyone in the spring when he was purchased by a syndicate during the 2018 bull sale.

1Z is a very stylish smooth fronted cow with lot of eye appeal. She is a really good cow with another outstanding calve at side this year, weaned on August 14th weighing 751 pounds at around 6.5 months of age.