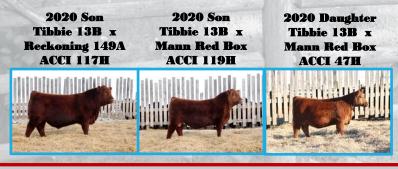

Recipient Programs

**Transplants** 

Bova-Tech Ltd.

Bova-Tech Ltd.

Red ACC Tibbie 13B is out of a very productive red cow. This red. moderate framed cow is made correct and true. She has a style and broodiness combined with a very unique pedigree. Red Tibbie is a feminine easy fleshing cow with a perfect udder and great rib. **High selling Red Angus** to Six Mile for \$46,000 for 1/2 interest. **Reckoning progeny** are the right kind of cattle with a superior foot quality, added volume and very important- easy to market. The list of high sellers sired by Reckoning is very impressive due to how its progeny works in the real world and show ring. value.

## **Embryos For Sale** ww.bova-tech.com (403) 332-1567

**RED NCK** 

24F

RED ACC IBB Tibbie

**Bova-Tech Ltd.** 

Red ACC Tibbie 13B is out of a very productive red cow. This red, moderate framed cow is made correct and true. She has a style and broodiness combined with a very unique pedigree. Red Tibbie is a feminine easy fleshing cow with a perfect udder and great rib.

Red ACC Tibbie 13B is out of a very productive red cow. This red, moderate framed cow is made correct and true. She has a style and broodiness combined with a very unique pedigree. Red Tibbie is a feminine easy fleshing cow with a perfect udder and great rib.

### Bova-Tech Ltd.

BTL

**Embryos for Sale** 

(403) 332-1567

Red ACC Tibbie 13B is out of a very productive red cow. This red, moderate framed cow is made correct and true. She has a style and broodiness combined with a very unique pedigree. Red Tibbie is a feminine easy fleshing cow with a perfect udder and great rib.