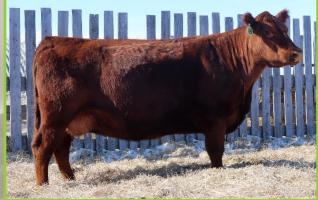

Red ACC Tibbie 98B has clean front structure, smooth makeup and refinement. This cow is admired for her sweet makeup and feminine features yet she is moderate and beefy. With her easy-fleshing ability and exceptional mothering traits, 98B is a donor you won't want to miss using.