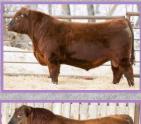

exceptional mothering traits, 98B is a donor you won't want to miss using.

Tycoon comes from the outstanding SSS program and has been used extensively in W Sunrise Angus and Y Coulee programs. He has an impressive profile, proud front and great feet and soundness with an impressive calving ease sire with a hard to fault pedigree. He is a dark red, masculine sire, that carries himself flawlessly in the bull pen. Consistency and phenotype speak for itself.