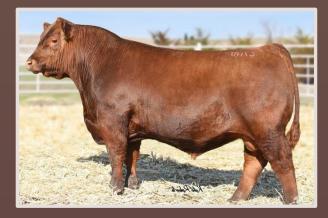

Kari 271A has the phenotypic quality and genetic profile to enhance any program.

Red U2 Dominion 284F is an outcross sire who continues to make a name for himself as a sire who stamps his progeny with phenotype, foot quality, and stoutness.

His pedigree has generations of maternal legends and a matron derived from a notable cow family known for fertility, calf FEMALE performance, and udder quality.

**Donor Care Embryo Collection, IVF - In Vitro** Export In-Clinic & On Recipient Facility **Freezing & Transplants Fertilization** Certified **Farm Services** Programs ova-Tech Ltd. P.O. Box 80142 Airdrie, Alberta **F4B** 2V8 <u>Canad</u> Tel: (403) 332-1567 E-mail: info@bova-tech.com

Red U<sub>2</sub> Dominion 284F is an outcross sire who continues to make a name for himself as a sire who stamps his progeny with phenotype, foot quality, His pedigree has and stoutness. generations of maternal legends and a matron derived from a notable cow family known for fertility, calf performance, and udder quality.