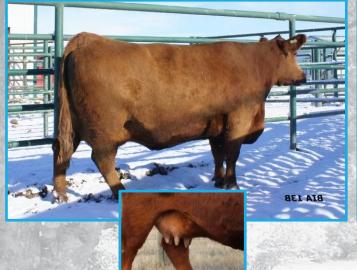

Recipient Programs

**Transplants** 

Bova-Tech Ltd.

Bova-Tech Ltd.

Red ACC Tibbie 13B is out of a very productive red cow. This red. moderate framed cow is made correct and true. She has a style and broodiness combined with a very unique pedigree. Red Tibbie is a feminine easy fleshing cow with a perfect udder and great rib. **High selling Red Angus** to Six Mile for \$46,000 for 1/2 interest. **Reckoning progeny** are the right kind of cattle with a superior foot quality, added volume and very important- easy to market. The list of high sellers sired by Reckoning is very impressive due to how its progeny works in the real world and show ring. value.

## **Embryos For Sale** ww.bova-tech.com (403) 332-1567

**RED NCK** 

24F

RED ACC IBB Tibbie

**Bova-Tech Ltd.** 

Red ACC Tibbie 13B is out of a very productive red cow. This red, moderate framed cow is made correct and true. She has a style and broodiness combined with a very unique pedigree. Red Tibbie is a feminine easy fleshing cow with a perfect udder and great rib.

Red ACC Tibbie 13B is out of a very productive red cow. This red, moderate framed cow is made correct and true. She has a style and broodiness combined with a very unique pedigree. Red Tibbie is a feminine easy fleshing cow with a perfect udder and great rib.

### Bova-Tech Ltd.

BTL

**Embryos for Sale** 

(403) 332-1567

Red ACC Tibbie 13B is out of a very productive red cow. This red, moderate framed cow is made correct and true. She has a style and broodiness combined with a very unique pedigree. Red Tibbie is a feminine easy fleshing cow with a perfect udder and great rib.