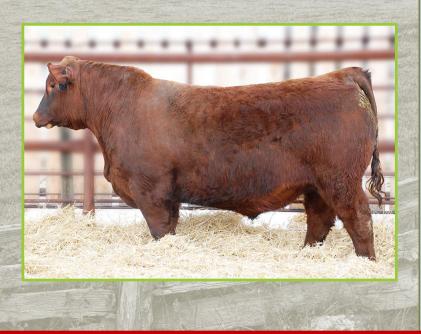

Red ACC Tibbie 98B has clean front structure, smooth makeup and refinement. This cow is admired for her sweet makeup and feminine features yet she is moderate and beefy. With her easy-fleshing ability and exceptional mothering traits, 98B is a donor you won't want to miss using.

Red ACC Tibbie 98B has clean front structure, smooth makeup and refinement. This cow is admired for her sweet makeup and feminine features yet she is moderate and beefy. With her easy-fleshing ability and

exceptional mothering traits, 98B is a donor you won't want to miss using.

Tycoon comes from the outstanding SSS program and has been used extensively in W Sunrise Angus and Y Coulee programs. He has an impressive profile, proud front and great feet and soundness with an impressive calving ease sire with a hard to fault pedigree. He is a dark red, masculine sire, that carries himself flawlessly in the bull pen. Consistency and phenotype speak for itself.