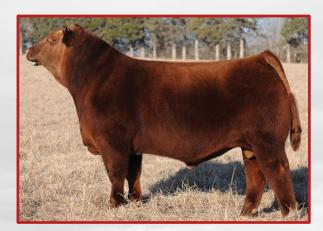

Red Soo Line Power Eye 161X (#1406779) was the \$76,000 bull from the 2015 Mile High Classic Red Angus Auction.

> He is the most famous son of Red Cockburn Ribeye 308U.

Power Eye has produced numerous high sellers, herd sires, and show winning progeny.

Power Eye produces stout, high performing cattle with an abundance of quality and power.

Donor Care En Facility Free

Embryo Collection, Freezing & Transplants IVF - In Vitro Fertilization Export Certified In-Clinic & On Farm Services Recipient Programs