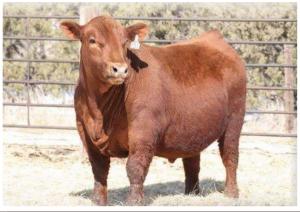

Pie Hollywood is the world record selling Red Angus bull from the spring 2023 bull sale season, selling for \$400.000 valuation. His record setting appraisal is the result of his combination of curve bending calving growth, breed leading ease and carcass, captivating phenotype and is backed by the renown Abigrace cow family. We were not drawn to the bull by his outstanding numbers, but they are off the charts. We appreciate Hollywood for his massive phenotype and you couldn't put a better foot on a **Red Angus bull.** 

exceptional mothering traits, 98B is a donor you won't want to miss using.

Pie Hollywood is the world record selling Red Angus bull from the spring 2023 bull sale season, selling for \$400,000 valuation. His record setting appraisal is the result of his combination of curve bending calving ease and growth, breed captivating leading carcass. phenotype and is backed by the renown Abigrace cow family. We were not drawn to the bull by his outstanding numbers, but they are off the charts. We appreciate Hollywood for his massive phenotype and you couldn't put a better foot on a Red Angus bull.

Pie Hollywood is the world record selling Red Angus bull from the spring 2023 bull sale season, selling for \$400,000 valuation. His record setting the result appraisal is of his combination of curve bending calving ease and growth, breed leading carcass, captivating phenotype and is backed by the renown Abigrace cow family. We were not drawn to the bull by his outstanding numbers, but they are off the charts. We appreciate Hollywood for his massive phenotype and you couldn't put a better foot on a Red Angus bull.