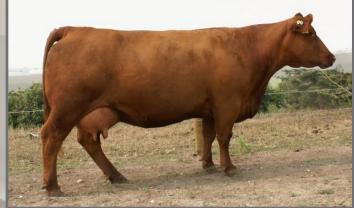

Red ACC 1Z

**Embryos for Sale** 

www.bova-tech.com

(403) 332-1567

A blend of a well-known pedigrees and a top donor cow from Anderson cattle Co. Red ACC Lambda 1Z is a dark red, moderated framed with lots of muscle definition and a high milk EPD. She is the dam of Red ACC Bigshot 118E a bull that surprised everyone in the spring when he was purchased by a syndicate during the 2018 bull sale.

1Z is a very stylish smooth fronted cow with lot of eye appeal. She is a really good cow with another outstanding calve at side this year, weaned on August 14<sup>th</sup> weighing 751 pounds at around 6.5 months of age.

#### Red ACC LAMBDA 1Z

A blend of a well-known pedigrees and a top donor cow from Anderson cattle Co. Red ACC Lambda 1Z is a dark red. moderated framed with lots of muscle definition and a high milk EPD.

She is the dam of Red ACC Bigshot 118E a bull that surprised everyone in the spring when he was purchased by a syndicate during the 2018 bull sale.

1Z is a very stylish smooth fronted cow with lot of eye appeal. She is a really good cow with another outstanding calve at side this year, weaned on August 14th weighing 751 pounds at around 6.5 months of age.