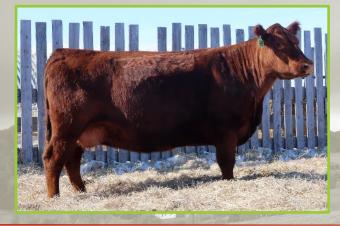

Red ACC Tibbie 98B has clean front structure, smooth makeup and refinement. This cow is admired for her sweet makeup and feminine features yet she is moderate and beefy. With her easy-fleshing ability and exceptional mothering traits, 98B is a donor you won't want to miss using.

Red ACC Tibbie 98B has clean front structure, smooth makeup and refinement. This cow is admired for her sweet makeup and feminine features yet she is moderate and beefy. With her easy-fleshing ability and

exceptional mothering traits, 98B is a donor you won't want to miss using.

Tycoon comes from the outstanding SSS program and has been used extensively in W Sunrise Angus and Y Coulee programs. He has an impressive profile, proud front and great feet and soundness with an impressive calving ease sire with a hard to fault pedigree. He is a dark red, masculine sire, that carries himself flawlessly in the bull pen. Consistency and phenotype speak for itself.