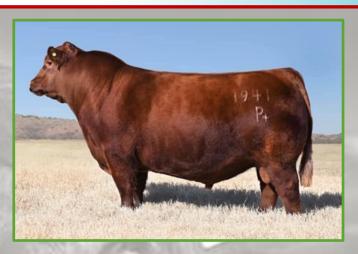

This Red Angus bull may be just as noble as the ancient redwood trees "Duff Redwood 1941". What a specimen he is in terms of depth of rib, fleshing ability and overall dimension in a moderate frame. Just like the coastal trees, you truly need to see Redwood for yourself to understand his overall quality and value.

Duff Redwood 1941 will undoubtedly leave deep roots in the beef industry.

**Donor Care Facility** 

**Embryo Collection**, **Freezing &** 

**IVF - In Vitro Fertilization** 

**Export** Certified **In-Clinic & On Farm** Services

This is a cow with a great udder and milking ability. This female has powerful genetics that will leave you wanting more.

Red Wood

This Red Angus bull may be just as noble as the ancient redwood trees "Duff Redwood 1941". What a specimen he is in terms of depth of rib, fleshing ability and overall dimension in a moderate frame. Just like the coastal trees, you truly need to see Redwood for yourself to understand his overall quality and value. Duff Red Wood will undoubtedly leave deep roots in the beef industry

Kari 271A has the phenotypic quality and genetic profile to enhance any program.

This Red Angus bull may be just as noble as the ancient redwood trees "Duff Redwood 1941". What a specimen he is in terms of depth of rib, fleshing ability and overall dimension in a moderate frame. Just like the coastal trees, you truly need to see Redwood for yourself to understand his overall quality and value.

Duff Redwood 1941 will undoubtedly leave deep roots in the beef industry.

Kari 271A is a moderate framed cow carrying a lot of performance, she ranks top 2% of the breed for weaning weight, top 3% for yearling weight and top 4% for Maternal. She has an excellent feet and udder, very sound and well-made cow with an EPD on the top 1% for stayability.