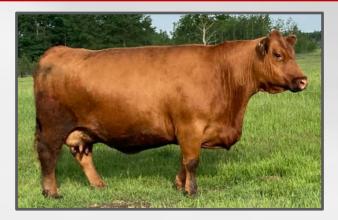

Red ACC 1Z

**Embryos for Sale** 

www.bova-tech.com

(403) 332-1567

A blend of a well-known pedigrees and a top donor cow from Anderson cattle Co. Red ACC Lambda 1Z is a dark red, moderated framed with lots of muscle definition and a high milk EPD. She is the dam of Red ACC Bigshot 118E a bull that surprised everyone in the spring when he was purchased by a syndicate during the 2018 bull sale.

1Z is a very stylish smooth fronted cow with lot of eye appeal. She is a really good cow with another outstanding calve at side this year, weaned on August 14<sup>th</sup> weighing 751 pounds at around 6.5 months of age.

#### Red ACC LAMBDA 1Z

A blend of a well-known pedigrees and a top donor cow from Anderson cattle Co. Red ACC Lambda 1Z is a dark red. moderated framed with lots of muscle definition and a high milk EPD.

She is the dam of Red ACC Bigshot 118E a bull that surprised everyone in the spring when he was purchased by a syndicate during the 2018 bull sale.

1Z is a very stylish smooth fronted cow with lot of eye appeal. She is a really good cow with another outstanding calve at side this year, weaned on August 14th weighing 751 pounds at around 6.5 months of age.