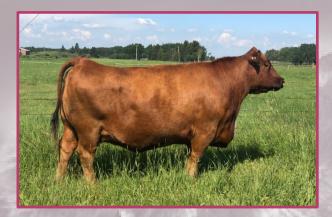

(403) 332-1567

Jewel 1055Y is an exceptional female in many ways; she carries a strong maternal pedigree, performance and structure to lead a program to the next level. She is moderate frame with thick top and square hip.

This is a cow with a superior udder and milking ability. If you want to talk about cow power, this female is just that.

Alibi is the first Rioja son in Canada. Another outstanding individual out of a lead donor cow from Shady Knoll Cattle Co. SRA Paintbucket and sired by Rojas Rioja 6052. Riojas genetics in in a high demand and very marketable in Canada and across the USA. SRA Paintbucket is none other than Power Take Off's Dam. Semen of this exclusive sire is limited with just a few straws offered for sale during 2020. Alibi is a stout bull with a clean front end and balanced EPDs.