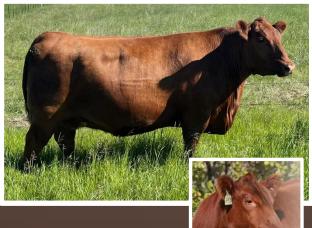

## Red Mar Mac 104E BONNTA

The lead off female, and no coincidence the high seller bred heifer out of the Mar Mac 2018 female sale. Bonita 104E is an easy fleshing, thick, moderate framed feminine cow with lots of body depth and high performance EPDs. Weaning and yearling weight in the top 1% of the breed.

The Bonita cow family is well known for

its maternal strength and breed consistency. Her dam, Bonita 65X, is one of the Canadian legends and high producing cow.

Merit Investment 1054J was the high selling bull at the Merit Bull Sale for \$85,000 in a hotly contested battle. His dam has done so much for the industry already with many top sellers for many folks.