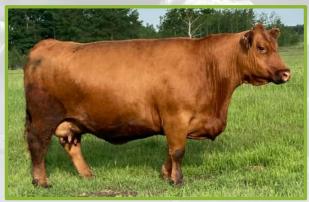

Herd sires with the ability to combine the power that Red Wheel Creed possesses with exceptional maternal strength in an outcross pedigree are rare to find. Creed has the length of spine, muscle expression, bone and foot size which he transmits into his calves. This bull is backed by an exceptional dam and cow family. Creed's dam, Black Wheel Jestress 1Y is a herd bull producing female. The Jestress cow family is noted for exceptional udders and hoof quality and being big ribbed productive females. A few straws of semen were available during the Pinnacle Sale in 2018, the quest for the very best Red Angus seedstock in Canada may be found. the significance of this great breeding bull is

fully demonstrated throughout the pedigree, statistical information and the footnote discussion. this breeding bull, with progeny on the ground, is an opportunity to obtain the influence of one of the most dynamic breeding bulls in the industry today.