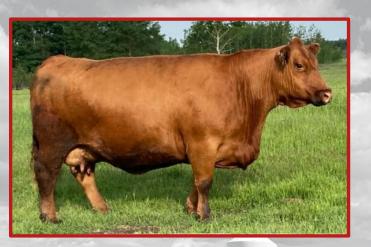

In-Clinic & On **Farm Services** 

Recipient Programs

**Bova-Tech Ltd.** 

Embryos for Sale <u>www.bova-tech.com</u> (403) 332-1567

KARI

Bova-Tech Ltd.

Kari 271A is a moderate framed cow carrying a lot of performance, she ranks top 2% of the breed for weaning weight, top 3% for yearling weight and top 4% for Maternal.

She has an excellent feet and udder, very sound and well-made cow with an EPD on the top 1% for stay-ability.

Kari 271A has the phenotypic quality and genetic profile to enhance any program.

Power Take Off

Kari 271A is a moderate frame cow carrying a lot of performance, she ranks top 2% of the breed for weaning weight, top 3% for yearling weight and top 4% for Maternal.

She has an excellent feet and udder, very sound and well-made cow with an EPD on the top 1% for stayability. Kari 271A has the phenotypic quality and genetic profile to enhance any program.