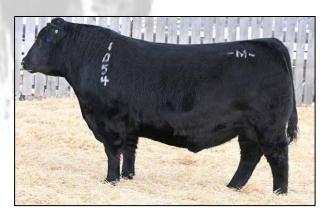

The Bonita cow family is well known for

its maternal strength and breed consistency. Her dam, Bonita 65X, is one of the Canadian legends and high producing cow.

Merit Investment 1054J was the high selling bull at the Merit Bull Sale for \$85,000 in a hotly contested battle. His dam has done so much for the industry already with many top sellers for many folks.

Merit Investment 1054J was the high selling bull at the Merit Bull Sale for \$85,000 in a hotly contested battle. His dam has done so much for the industry already with many top sellers for many folks.