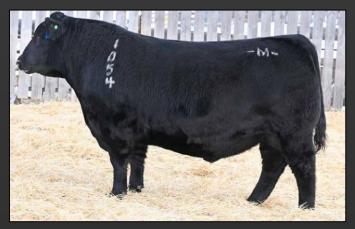

The Bonita cow family is well known for

its maternal strength and breed consistency. Her dam, Bonita 65X, is one of the Canadian legends and high producing cow.

Merit Investment 1054J was the high selling bull at the Merit Bull Sale for \$85,000 in a hotly contested battle. His dam has done so much for the industry already with many top sellers for many folks.

Merit Investment 1054J was the high selling bull at the Merit Bull Sale for \$85,000 in a hotly contested battle. His dam has done so much for the industry already with many top sellers for many folks.