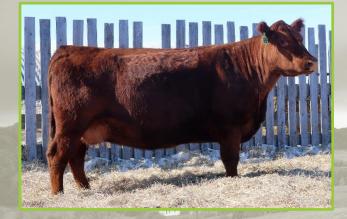

Red ACC 1Z

**Embryos for Sale** 

www.bova-tech.com

(403) 332-1567

A blend of a well-known pedigrees and a top donor cow from Anderson cattle Co. Red ACC Lambda 1Z is a dark red, moderated framed with lots of muscle definition and a high milk EPD. She is the dam of Red ACC Bigshot 118E a bull that surprised everyone in the spring when he was purchased by a syndicate during the 2018 bull sale.

1Z is a very stylish smooth fronted cow with lot of eye appeal. She is a really good cow with another outstanding calve at side this year, weaned on August 14<sup>th</sup> weighing 751 pounds at around 6.5 months of age.

#### Red ACC LAMBDA 1Z

A blend of a well-known pedigrees and a top donor cow from Anderson cattle Co. Red ACC Lambda 1Z is a dark red. moderated framed with lots of muscle definition and a high milk EPD.

She is the dam of Red ACC Bigshot 118E a bull that surprised everyone in the spring when he was purchased by a syndicate during the 2018 bull sale.

1Z is a very stylish smooth fronted cow with lot of eye appeal. She is a really good cow with another outstanding calve at side this year, weaned on August 14th weighing 751 pounds at around 6.5 months of age.

## **Embryos for Sale**

www.bova-tech.com (403) 332-1567

Red ACC LAMBDA 1Z

A blend of a well-known pedigrees and a top donor cow from Anderson cattle Co. Red ACC Lambda 1Z is a dark red. moderated framed with lots of muscle definition and a high milk EPD.

She is the dam of Red ACC Bigshot 118E a bull that surprised everyone in the spring when he was purchased by a syndicate during the 2018 bull sale.

1Z is a very stylish smooth fronted cow with lot of eve appeal. She is a really good cow with another outstanding calve at side this year, weaned on August 14<sup>th</sup> weighing 751 pounds at around 6.5 months of age.