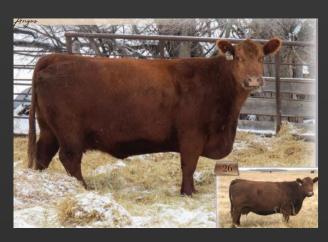

Red ACC 1Z

**Embryos for Sale** 

www.bova-tech.com

(403) 332-1567

A blend of a well-known pedigrees and a top donor cow from Anderson cattle Co. Red ACC Lambda 1Z is a dark red, moderated framed with lots of muscle definition and a high milk EPD. She is the dam of Red ACC Bigshot 118E a bull that surprised everyone in the spring when he was purchased by a syndicate during the 2018 bull sale.

1Z is a very stylish smooth fronted cow with lot of eye appeal. She is a really good cow with another outstanding calve at side this year, weaned on August 14<sup>th</sup> weighing 751 pounds at around 6.5 months of age.

#### Red ACC LAMBDA 1Z

A blend of a well-known pedigrees and a top donor cow from Anderson cattle Co. Red ACC Lambda 1Z is a dark red. moderated framed with lots of muscle definition and a high milk EPD.

She is the dam of Red ACC Bigshot 118E a bull that surprised everyone in the spring when he was purchased by a syndicate during the 2018 bull sale.

1Z is a very stylish smooth fronted cow with lot of eye appeal. She is a really good cow with another outstanding calve at side this year, weaned on August 14th weighing 751 pounds at around 6.5 months of age.