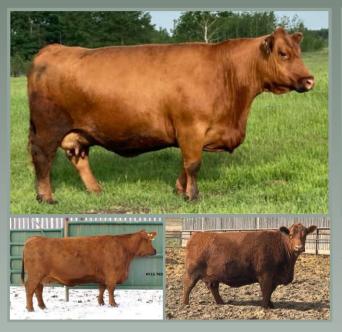

In-Clinic & On **Farm Services** 

Recipient Programs

**Bova-Tech Ltd.** 

Embryos for Sale <u>www.bova-tech.com</u> (403) 332-1567

KARI

Bova-Tech Ltd.

Kari 271A is a moderate framed cow carrying a lot of performance, she ranks top 2% of the breed for weaning weight, top 3% for yearling weight and top 4% for Maternal.

She has an excellent feet and udder, very sound and well-made cow with an EPD on the top 1% for stay-ability.

Kari 271A has the phenotypic quality and genetic profile to enhance any program.

Power Take Off

Kari 271A is a moderate frame cow carrying a lot of performance, she ranks top 2% of the breed for weaning weight, top 3% for yearling weight and top 4% for Maternal.

She has an excellent feet and udder, very sound and well-made cow with an EPD on the top 1% for stayability. Kari 271A has the phenotypic quality and genetic profile to enhance any program.