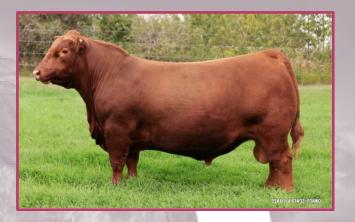

1055Y

**Red RRA** 733 One and Only

Jewel 1055Y is an exceptional female in many ways; she carries a strong maternal pedigree, performance and structure to lead a program to the next level. She is moderate frame with thick top and square hip.

This is a cow with a superior udder and milking ability. If you want to talk about cow power, this female is just that.

Outstanding depth of body and capacity. Bold and robust in his design yet angular and attractive. **Exceptional neck extension** and look coupled with mass and balance.