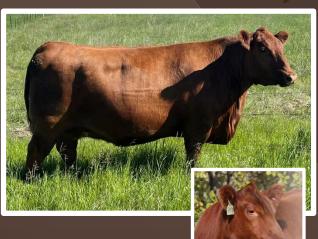

Red ACC 1Z

**Embryos for Sale** 

www.bova-tech.com

(403) 332-1567

A blend of a well-known pedigrees and a top donor cow from Anderson cattle Co. Red ACC Lambda 1Z is a dark red, moderated framed with lots of muscle definition and a high milk EPD. She is the dam of Red ACC Bigshot 118E a bull that surprised everyone in the spring when he was purchased by a syndicate during the 2018 bull sale.

1Z is a very stylish smooth fronted cow with lot of eye appeal. She is a really good cow with another outstanding calve at side this year, weaned on August 14<sup>th</sup> weighing 751 pounds at around 6.5 months of age.

#### Red ACC LAMBDA 1Z

A blend of a well-known pedigrees and a top donor cow from Anderson cattle Co. Red ACC Lambda 1Z is a dark red. moderated framed with lots of muscle definition and a high milk EPD.

She is the dam of Red ACC Bigshot 118E a bull that surprised everyone in the spring when he was purchased by a syndicate during the 2018 bull sale.

1Z is a very stylish smooth fronted cow with lot of eye appeal. She is a really good cow with another outstanding calve at side this year, weaned on August 14th weighing 751 pounds at around 6.5 months of age.