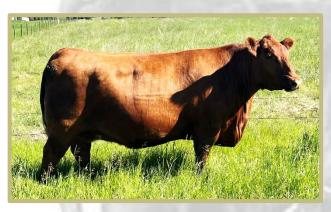

Red ACC 1Z

**Embryos for Sale** 

www.bova-tech.com

(403) 332-1567

A blend of a well-known pedigrees and a top donor cow from Anderson cattle Co. Red ACC Lambda 1Z is a dark red, moderated framed with lots of muscle definition and a high milk EPD. She is the dam of Red ACC Bigshot 118E a bull that surprised everyone in the spring when he was purchased by a syndicate during the 2018 bull sale.

1Z is a very stylish smooth fronted cow with lot of eye appeal. She is a really good cow with another outstanding calve at side this year, weaned on August 14<sup>th</sup> weighing 751 pounds at around 6.5 months of age.

#### Red ACC LAMBDA 1Z

A blend of a well-known pedigrees and a top donor cow from Anderson cattle Co. Red ACC Lambda 1Z is a dark red. moderated framed with lots of muscle definition and a high milk EPD.

She is the dam of Red ACC Bigshot 118E a bull that surprised everyone in the spring when he was purchased by a syndicate during the 2018 bull sale.

1Z is a very stylish smooth fronted cow with lot of eye appeal. She is a really good cow with another outstanding calve at side this year, weaned on August 14th weighing 751 pounds at around 6.5 months of age.

## **Embryos for Sale**

www.bova-tech.com (403) 332-1567

Red ACC LAMBDA 1Z

A blend of a well-known pedigrees and a top donor cow from Anderson cattle Co. Red ACC Lambda 1Z is a dark red. moderated framed with lots of muscle definition and a high milk EPD.

She is the dam of Red ACC Bigshot 118E a bull that surprised everyone in the spring when he was purchased by a syndicate during the 2018 bull sale.

1Z is a very stylish smooth fronted cow with lot of eve appeal. She is a really good cow with another outstanding calve at side this year, weaned on August 14<sup>th</sup> weighing 751 pounds at around 6.5 months of age.