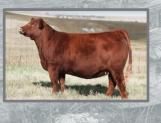

Red ACC 1Z

**Embryos for Sale** 

www.bova-tech.com

(403) 332-1567

A blend of a well-known pedigrees and a top donor cow from Anderson cattle Co. Red ACC Lambda 1Z is a dark red, moderated framed with lots of muscle definition and a high milk EPD. She is the dam of Red ACC Bigshot 118E a bull that surprised everyone in the spring when he was purchased by a syndicate during the 2018 bull sale.

1Z is a very stylish smooth fronted cow with lot of eye appeal. She is a really good cow with another outstanding calve at side this year, weaned on August 14<sup>th</sup> weighing 751 pounds at around 6.5 months of age.

#### Red ACC LAMBDA 1Z

A blend of a well-known pedigrees and a top donor cow from Anderson cattle Co. Red ACC Lambda 1Z is a dark red. moderated framed with lots of muscle definition and a high milk EPD.

She is the dam of Red ACC Bigshot 118E a bull that surprised everyone in the spring when he was purchased by a syndicate during the 2018 bull sale.

1Z is a very stylish smooth fronted cow with lot of eye appeal. She is a really good cow with another outstanding calve at side this year, weaned on August 14th weighing 751 pounds at around 6.5 months of age.