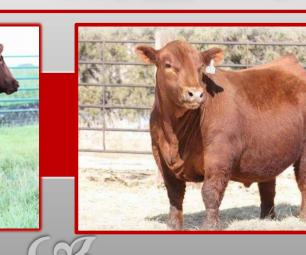

Red ACC 1Z

**Embryos for Sale** 

www.bova-tech.com

(403) 332-1567

A blend of a well-known pedigrees and a top donor cow from Anderson cattle Co. Red ACC Lambda 1Z is a dark red, moderated framed with lots of muscle definition and a high milk EPD. She is the dam of Red ACC Bigshot 118E a bull that surprised everyone in the spring when he was purchased by a syndicate during the 2018 bull sale.

1Z is a very stylish smooth fronted cow with lot of eye appeal. She is a really good cow with another outstanding calve at side this year, weaned on August 14<sup>th</sup> weighing 751 pounds at around 6.5 months of age.