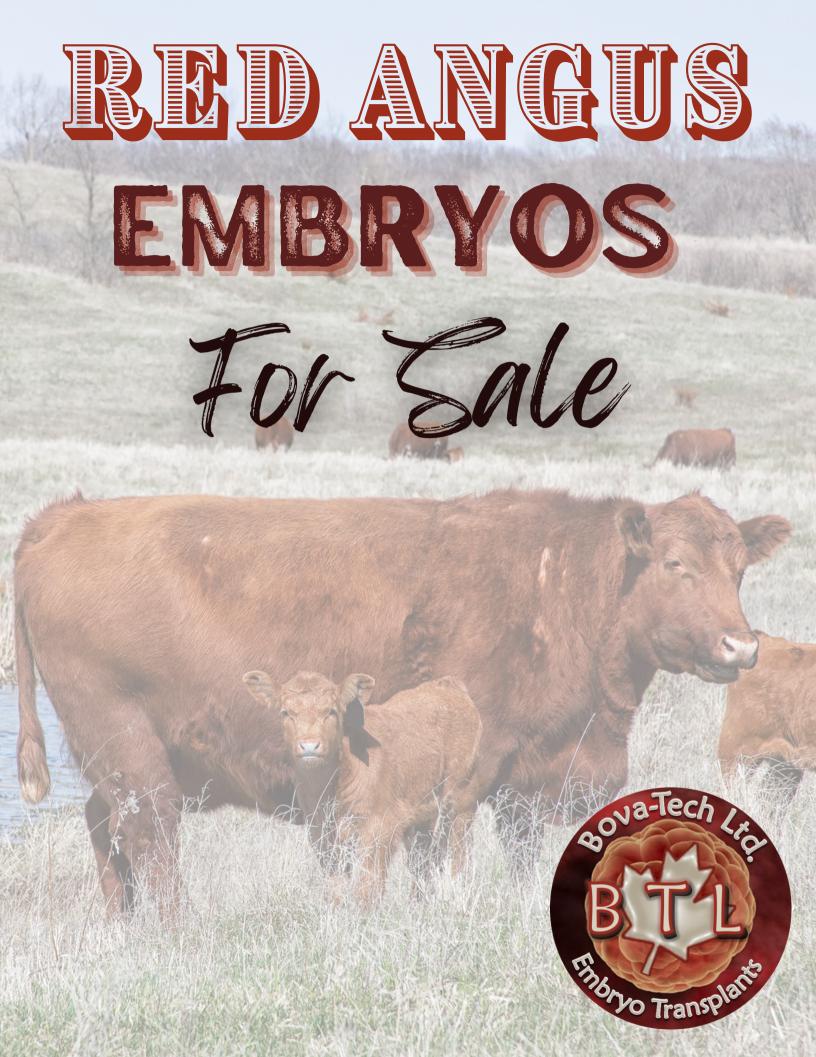

Red ACC 1Z

**Embryos for Sale** 

www.bova-tech.com

(403) 332-1567

A blend of a well-known pedigrees and a top donor cow from Anderson cattle Co. Red ACC Lambda 1Z is a dark red, moderated framed with lots of muscle definition and a high milk EPD. She is the dam of Red ACC Bigshot 118E a bull that surprised everyone in the spring when he was purchased by a syndicate during the 2018 bull sale.

1Z is a very stylish smooth fronted cow with lot of eye appeal. She is a really good cow with another outstanding calve at side this year, weaned on August 14<sup>th</sup> weighing 751 pounds at around 6.5 months of age.

#### Red ACC LAMBDA 1Z

A blend of a well-known pedigrees and a top donor cow from Anderson cattle Co. Red ACC Lambda 1Z is a dark red. moderated framed with lots of muscle definition and a high milk EPD.

She is the dam of Red ACC Bigshot 118E a bull that surprised everyone in the spring when he was purchased by a syndicate during the 2018 bull sale.

1Z is a very stylish smooth fronted cow with lot of eye appeal. She is a really good cow with another outstanding calve at side this year, weaned on August 14th weighing 751 pounds at around 6.5 months of age.