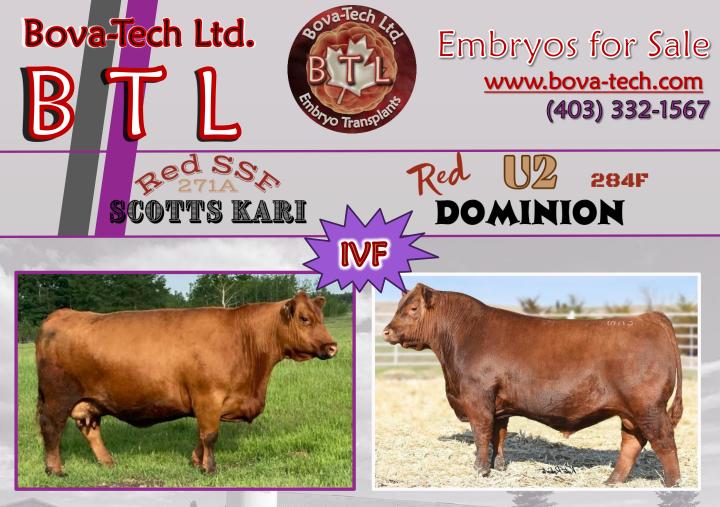

In-Clinic & On **Farm Services** 

Recipient Programs

**Bova-Tech Ltd.** 

Embryos for Sale <u>www.bova-tech.com</u> (403) 332-1567

KARI

Bova-Tech Ltd.

Kari 271A is a moderate framed cow carrying a lot of performance, she ranks top 2% of the breed for weaning weight, top 3% for yearling weight and top 4% for Maternal.

She has an excellent feet and udder, very sound and well-made cow with an EPD on the top 1% for stay-ability.

Kari 271A has the phenotypic quality and genetic profile to enhance any program.

Power Take Off

Kari 271A has the phenotypic quality and genetic profile to enhance any program.

Red U2 Dominion 284F is an outcross sire who continues to make a name for himself as a sire who stamps his progeny with phenotype, foot quality, and stoutness.

His pedigree has generations of maternal legends and a matron derived from a notable cow family known for fertility, calf FEMALE performance, and udder quality.

**Donor Care Embryo Collection, IVF - In Vitro** Export In-Clinic & On Recipient Facility **Freezing & Transplants Fertilization** Certified **Farm Services** Programs ova-Tech Ltd. P.O. Box 80142 Airdrie, Alberta **F4B** 2V8 <u>Canad</u> Tel: (403) 332-1567 E-mail: info@bova-tech.com