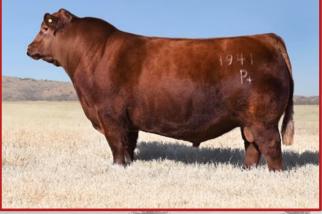

This Red Angus bull may be just as noble as the ancient redwood trees "Duff Redwood 1941". What a specimen he is in terms of depth of rib, fleshing ability and overall dimension in a moderate frame. Just like the coastal trees, you truly need to see Redwood for yourself to understand his overall quality and value.

Duff Redwood 1941 will undoubtedly leave deep roots in the beef industry.

**Donor Care Facility** 

**Embryo Collection**, **Freezing &** 

**IVF - In Vitro Fertilization** 

**Export** Certified **In-Clinic & On Farm** Services