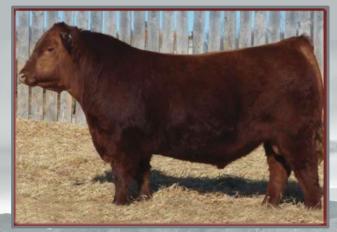

Herd sires with the ability to combine the power that Red Wheel Creed possesses with exceptional maternal strength in an outcross pedigree are rare to find. Creed has the length of spine, muscle expression, bone and foot size which he transmits into his calves. This bull is backed by an exceptional dam and cow family. Creed's dam, Black Wheel Jestress 1Y is a herd bull producing female. The Jestress cow family is noted for exceptional udders and hoof quality and being big ribbed productive females. A few straws of semen were available during the Pinnacle Sale in 2018, the quest for the very best Red Angus seedstock in Canada may be found. the significance of this great breeding bull is

fully demonstrated throughout the pedigree, statistical information and the footnote discussion. this breeding bull, with progeny on the ground, is an opportunity to obtain the influence of one of the most dynamic breeding bulls in the industry today.