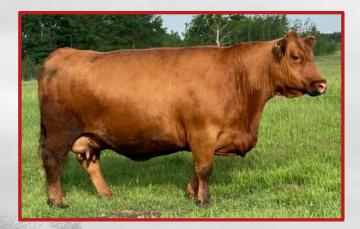

In-Clinic & On **Farm Services** 

Recipient Programs

**Bova-Tech Ltd.** 

Embryos for Sale <u>www.bova-tech.com</u> (403) 332-1567

KARI

Bova-Tech Ltd.

Kari 271A is a moderate framed cow carrying a lot of performance, she ranks top 2% of the breed for weaning weight, top 3% for yearling weight and top 4% for Maternal.

She has an excellent feet and udder, very sound and well-made cow with an EPD on the top 1% for stay-ability.

Kari 271A has the phenotypic quality and genetic profile to enhance any program.

Power Take Off

Kari 271A is a moderate frame cow carrying a lot of performance, she ranks top 2% of the breed for weaning weight, top 3% for yearling weight and top 4% for Maternal.

She has an excellent feet and udder, very sound and well-made cow with an EPD on the top 1% for stayability. Kari 271A has the phenotypic quality and genetic profile to enhance any program.