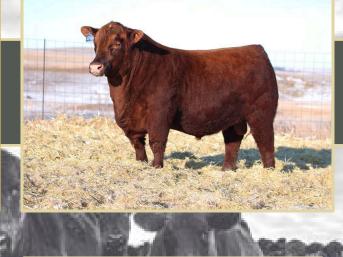

Red ACC 1Z

**Embryos for Sale** 

www.bova-tech.com

(403) 332-1567

A blend of a well-known pedigrees and a top donor cow from Anderson cattle Co. Red ACC Lambda 1Z is a dark red, moderated framed with lots of muscle definition and a high milk EPD. She is the dam of Red ACC Bigshot 118E a bull that surprised everyone in the spring when he was purchased by a syndicate during the 2018 bull sale.

1Z is a very stylish smooth fronted cow with lot of eye appeal. She is a really good cow with another outstanding calve at side this year, weaned on August 14<sup>th</sup> weighing 751 pounds at around 6.5 months of age.

#### Red ACC LAMBDA 1Z

A blend of a well-known pedigrees and a top donor cow from Anderson cattle Co. Red ACC Lambda 1Z is a dark red. moderated framed with lots of muscle definition and a high milk EPD.

She is the dam of Red ACC Bigshot 118E a bull that surprised everyone in the spring when he was purchased by a syndicate during the 2018 bull sale.

1Z is a very stylish smooth fronted cow with lot of eye appeal. She is a really good cow with another outstanding calve at side this year, weaned on August 14th weighing 751 pounds at around 6.5 months of age.