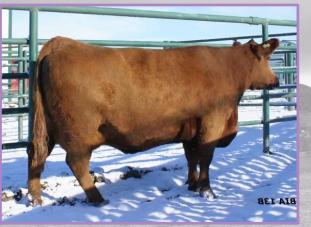

## **Embryos For Sale** ww.bova-tech.com (403) 332-1567

**RED NCK** 

24F

RED ACC IBB Tibbie

**Bova-Tech Ltd.** 

Red ACC Tibbie 13B is out of a very productive red cow. This red, moderate framed cow is made correct and true. She has a style and broodiness combined with a very unique pedigree. Red Tibbie is a feminine easy fleshing cow with a perfect udder and great rib.

Red ACC Tibbie 13B is out of a very productive red cow. This red, moderate framed cow is made correct and true. She has a style and broodiness combined with a very unique pedigree. Red Tibbie is a feminine easy fleshing cow with a perfect udder and great rib.