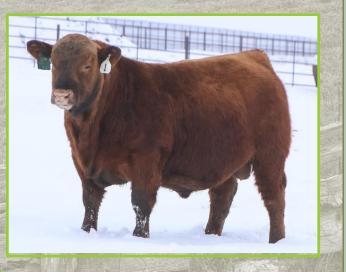

Red ACC Tibbie 98B has clean front structure, smooth makeup and refinement. This cow is admired for her sweet makeup and feminine features yet she is moderate and beefy. With her easy-fleshing ability and exceptional mothering traits, 98B is a donor you won't want to miss using.