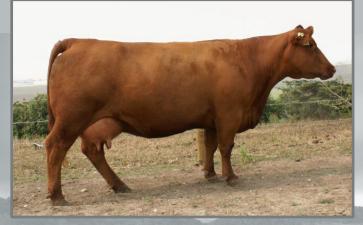

Red ACC 1Z

**Embryos for Sale** 

www.bova-tech.com

(403) 332-1567

A blend of a well-known pedigrees and a top donor cow from Anderson cattle Co. Red ACC Lambda 1Z is a dark red, moderated framed with lots of muscle definition and a high milk EPD. She is the dam of Red ACC Bigshot 118E a bull that surprised everyone in the spring when he was purchased by a syndicate during the 2018 bull sale.

1Z is a very stylish smooth fronted cow with lot of eye appeal. She is a really good cow with another outstanding calve at side this year, weaned on August 14<sup>th</sup> weighing 751 pounds at around 6.5 months of age.

#### Red ACC LAMBDA 1Z

A blend of a well-known pedigrees and a top donor cow from Anderson cattle Co. Red ACC Lambda 1Z is a dark red. moderated framed with lots of muscle definition and a high milk EPD.

She is the dam of Red ACC Bigshot 118E a bull that surprised everyone in the spring when he was purchased by a syndicate during the 2018 bull sale.

1Z is a very stylish smooth fronted cow with lot of eye appeal. She is a really good cow with another outstanding calve at side this year, weaned on August 14th weighing 751 pounds at around 6.5 months of age.