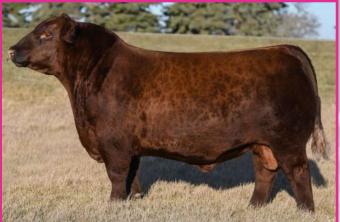

Herd sires with the ability to combine the power that Red Wheel Creed possesses with exceptional maternal strength in an outcross pedigree are rare to find. Creed has the length of spine, muscle expression, bone and foot size which he transmits into his calves. This bull is backed by an exceptional dam and cow family. Creed's dam, Black Wheel Jestress 1Y is a herd bull producing female. The Jestress cow family is noted for exceptional udders and hoof quality and being big ribbed productive females. A few straws of semen were available during the Pinnacle Sale in 2018, the quest for the very best Red Angus seedstock in Canada may be found. the significance of this great breeding bull is

fully demonstrated throughout the pedigree, statistical information and the footnote discussion. this breeding bull, with progeny on the ground, is an opportunity to obtain the influence of one of the most dynamic breeding bulls in the industry today.