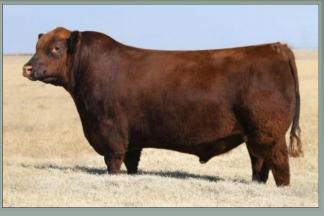

Red ACC 1Z

**Embryos for Sale** 

www.bova-tech.com

(403) 332-1567

A blend of a well-known pedigrees and a top donor cow from Anderson cattle Co. Red ACC Lambda 1Z is a dark red, moderated framed with lots of muscle definition and a high milk EPD. She is the dam of Red ACC Bigshot 118E a bull that surprised everyone in the spring when he was purchased by a syndicate during the 2018 bull sale.

#### Red ACC LAMBDA 1Z

A blend of a well-known pedigrees and a top donor cow from Anderson cattle Co. Red ACC Lambda 1Z is a dark red. moderated framed with lots of muscle definition and a high milk EPD.

She is the dam of Red ACC Bigshot 118E a bull that surprised everyone in the spring when he was purchased by a syndicate during the 2018 bull sale.

1Z is a very stylish smooth fronted cow with lot of eye appeal. She is a really good cow with another outstanding calve at side this year, weaned on August 14th weighing 751 pounds at around 6.5 months of age.