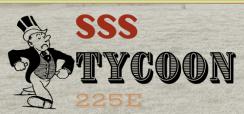

exceptional mothering traits, 98B is a donor you won't want to miss using.

Tycoon comes from the outstanding SSS program and has been used extensively in W Sunrise Angus and Y Coulee programs. He has an impressive profile, proud front and great feet and soundness with an impressive calving ease sire with a hard to fault pedigree. He is a dark red, masculine sire, that carries himself flawlessly in the bull pen. Consistency and phenotype speak for itself.