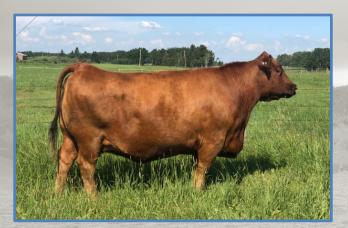

Red ACC 1Z

**Embryos for Sale** 

www.bova-tech.com

(403) 332-1567

A blend of a well-known pedigrees and a top donor cow from Anderson cattle Co. Red ACC Lambda 1Z is a dark red, moderated framed with lots of muscle definition and a high milk EPD. She is the dam of Red ACC Bigshot 118E a bull that surprised everyone in the spring when he was purchased by a syndicate during the 2018 bull sale.

1Z is a very stylish smooth fronted cow with lot of eye appeal. She is a really good cow with another outstanding calve at side this year, weaned on August 14<sup>th</sup> weighing 751 pounds at around 6.5 months of age.

#### Red ACC LAMBDA 1Z

A blend of a well-known pedigrees and a top donor cow from Anderson cattle Co. Red ACC Lambda 1Z is a dark red. moderated framed with lots of muscle definition and a high milk EPD.

She is the dam of Red ACC Bigshot 118E a bull that surprised everyone in the spring when he was purchased by a syndicate during the 2018 bull sale.

1Z is a very stylish smooth fronted cow with lot of eye appeal. She is a really good cow with another outstanding calve at side this year, weaned on August 14th weighing 751 pounds at around 6.5 months of age.