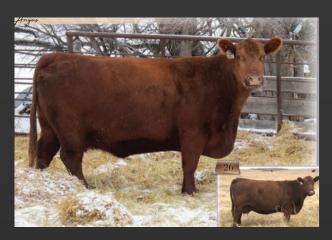

Recipient Programs

**Bova-Tech Ltd.** 

Red Minburn May 300Y is a full sister to the breed legend, Red Minburn Copenhagen! Copenhagen and another full sister took Agribition by storm in figure of \$67,000 2011 at a for Copenhagen to U<sub>2</sub> Ranch and Heart of the Valley. Copenhagen daughters were a highlight at the U<sub>2</sub> dispersal bringing some long dollars while Copenhagen semen, while limited in it's availability has commanded over \$300 a straw. 300Y is an absolute mirrored image of what a Copenhagen daughter looks like. Sound, good footed, productive cows.

Bova-Tech Ltd.

Red Minburn May 300Y is a full sister to the breed legend, Red Minburn **Copenhagen!** Copenhagen and another full sister took Agribition by storm in figure of \$67.000 2011 at a for Copenhagen to U<sub>2</sub> Ranch and Heart of the Valley. Copenhagen daughters were a highlight at the U<sub>2</sub> dispersal bringing some long dollars while Copenhagen semen, while limited in it's availability has commanded over \$300 a straw. 300Y is an absolute mirrored image of what a Copenhagen daughter looks like. Sound, good footed, productive cows.