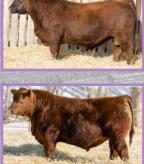

Recipient Programs

**Transplants** 

Bova-Tech Ltd.

Bova-Tech Ltd.

Red ACC Tibbie 13B is out of a very productive red cow. This red. moderate framed cow is made correct and true. She has a style and broodiness combined with a very unique pedigree. Red Tibbie is a feminine easy fleshing cow with a perfect udder and great rib. **High selling Red Angus** to Six Mile for \$46,000 for 1/2 interest. **Reckoning progeny** are the right kind of cattle with a superior foot quality, added volume and very important- easy to market. The list of high sellers sired by Reckoning is very impressive due to how its progeny works in the real world and show ring. value.

## **Embryos For Sale** ww.bova-tech.com (403) 332-1567

**RED NCK** 

24F

RED ACC IBB Tibbie

**Bova-Tech Ltd.** 

Red ACC Tibbie 13B is out of a very productive red cow. This red, moderate framed cow is made correct and true. She has a style and broodiness combined with a very unique pedigree. Red Tibbie is a feminine easy fleshing cow with a perfect udder and great rib.

Red ACC Tibbie 13B is out of a very productive red cow. This red, moderate framed cow is made correct and true. She has a style and broodiness combined with a very unique pedigree. Red Tibbie is a feminine easy fleshing cow with a perfect udder and great rib.

### Bova-Tech Ltd.

BTL

**Embryos for Sale** 

(403) 332-1567

Red ACC Tibbie 13B is out of a very productive red cow. This red, moderate framed cow is made correct and true. She has a style and broodiness combined with a very unique pedigree. Red Tibbie is a feminine easy fleshing cow with a perfect udder and great rib.

Donor Care Facility Embryo Collection, Freezing & Transplants IVF - In Vitro Fertilization

Export Certified In-Clinic & On Farm Services

Recipient Programs

Bova-Tech Ltd.

pedigree. Red Tibbie is a feminine easy fleshing cow with a perfect udder and great rib.