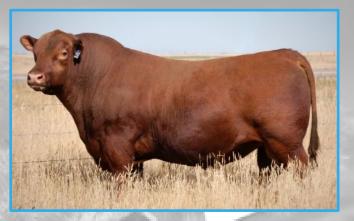

Maternal greatness and sheer power are combined in this leading sire, Red U-2 Authentic 139A.

Authentic was a past high-selling bull at U2 and has gone on to be a potent breeder that has had positive production results for the three progressive breeders that own him. Phenotypically he is the ideal Red Angus sire, super clean fronted with an attractive head that will add length, power and over all completeness to his progeny. He is out of one of the great donors at U2, Stormy 7202T, and complimented by a stacked maternal pedigree!