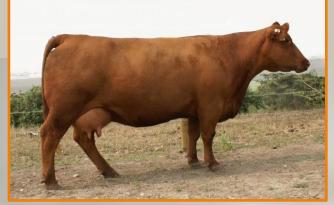

This Red Angus bull may be just as noble as the ancient redwood trees "Duff Redwood 1941". What a specimen he is in terms of depth of rib, fleshing ability and overall dimension in a moderate frame. Just like the coastal trees, you truly need to see Redwood for yourself to understand his overall quality and value.

Duff Redwood 1941 will undoubtedly leave deep roots in the beef industry.

**Donor Care Facility** 

**Embryo Collection**, **Freezing &** 

**IVF - In Vitro Fertilization** 

**Export** Certified **In-Clinic & On Farm** Services